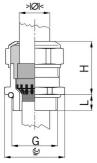

## **Short entry thread metric**

Type approval: Progress MS EMC Rapid

- · One-piece sealing insert
- · not overall length insulated

| Order number:          | 1081.20.140                                                                                   |
|------------------------|-----------------------------------------------------------------------------------------------|
| E-Number               | 121072438                                                                                     |
| EAN:                   | 7611614207056                                                                                 |
| Material               | Nickel-plated brass                                                                           |
| Contact sleeve         | Nickel-plated brass                                                                           |
| Contact disc           | Stainless steel A2                                                                            |
| Seal                   | TPE                                                                                           |
| O-ring                 | NBR                                                                                           |
| Strain relief          | Version A acc. to EN 62444                                                                    |
| Protection class       | IP 68 (up to 10 bar) / IP 69                                                                  |
| Properties             | For a quick installation of partially dismantled cables as well as thoroughly shielded cables |
| Operation temperature  | -40°C / +100°C                                                                                |
| Entry thread           | M20x1.5                                                                                       |
| Minimal clamping range | 11.0 mm                                                                                       |
| Maximum clamping range | 14.0 mm                                                                                       |
| Wrench size            | 24 mm                                                                                         |
| Dimension H            | 27 mm                                                                                         |
| Thread length L        | 6 mm                                                                                          |
| Dispatch               | 50                                                                                            |